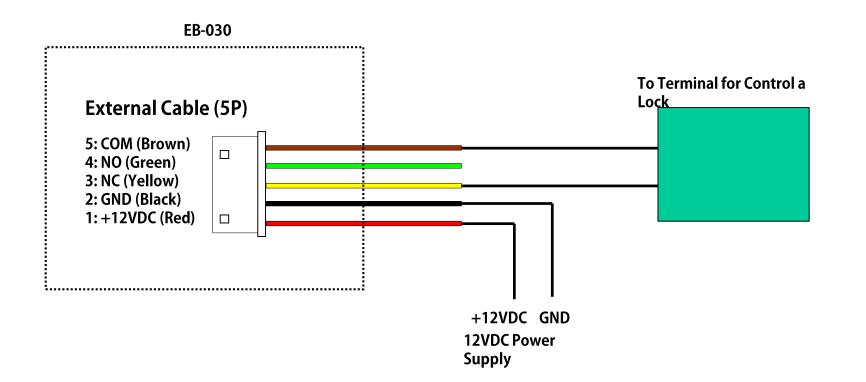

## 3. How to Connect the External Cable

### 3.1. Connecting Cables For the NC Type

\* You must supply +12VDC Power to the terminal after completing the installation of the EB-030 because of touch-sensitive type specification. Otherwise, it may not operate properly.

### 3.2. Connecting Cables For the NO Type

\* You must supply +12VDC Power to the terminal after completing the installation of the EB-030 because of touch-sensitive type specification. Otherwise, it may not operate properly.