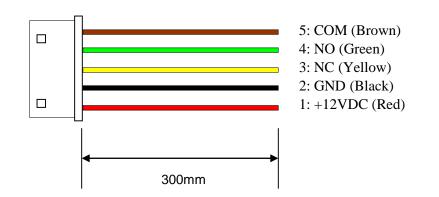

# Installation Guide for EB-030 V1.0

Proximity touch-sensitive exit button



Doc Ver1.0 Dec.,06.2012 R&D Center Union Community Co., Ltd.



#### External Cable (5P)







## 3. How to Connect the External Cable

### 3.1. Connecting Cables For the NC Type



\* You must supply +12VDC Power to the terminal after completing the installation of the EB-030 because of touch-sensitive type specification. Otherwise, it may not operate properly.

COMMU

## 3. How to Connect the External Cable

### 3.2. Connecting Cables For the NO Type



\* You must supply +12VDC Power to the terminal after completing the installation of the EB-030 because of touch-sensitive type specification. Otherwise, it may not operate properly.

COMMU