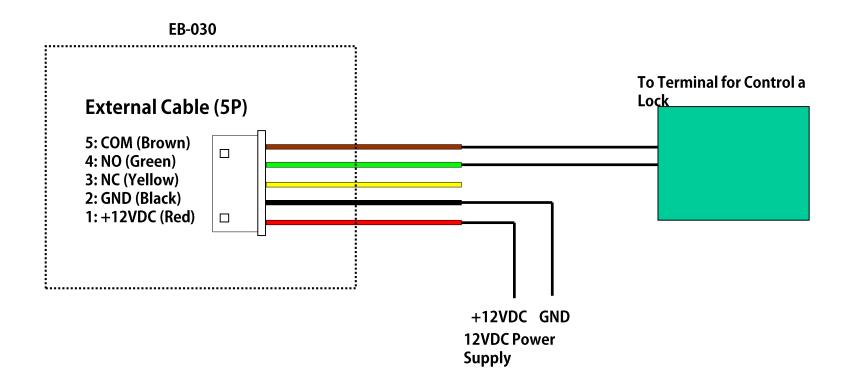

#### External Cable (5P)

## 3. How to Connect the External Cable

### 3.2. Connecting Cables For the NO Type

\* You must supply +12VDC Power to the terminal after completing the installation of the EB-030 because of touch-sensitive type specification. Otherwise, it may not operate properly.